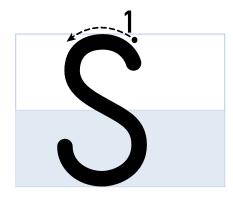

Adında "s" sesi olan varlıkların altında bulunan kutucuğu boyayalım.



Adı "s" sesi ile başlayan varlıkların kutucuğunu boyayalım.













Salyangoz, içinde "S — s" harfi yazan su damlalarını takip edecek. Siz de parmağınızla salyangozun yolunu çizin.





🥵 Küçük s harfini yazalım.







Büyük "S" harfini yazalım











# ILKOKULNET ....













sa" ve "se" heceleri ile yeni kelimeler olușturup yazalım.

|    | rı           | sarı |  |      | → ne  | sene |
|----|--------------|------|--|------|-------|------|
|    | ► at         |      |  |      | → rin |      |
|    | <b>→</b> man |      |  |      | → lam |      |
|    | kal          |      |  |      | → na  |      |
| sa | → tır        |      |  | se   | 📕 lin |      |
|    | → na         |      |  |      | lim   |      |
| -  | <b>→</b> nat |      |  |      | → ma  |      |
|    | → lon        |      |  | → ra |       |      |
|    | 🕨 kar        |      |  |      | - rum |      |

Labirentten geçerek sincabi palamuda ulaştırın.



## 



# Esma, süt sat.





# lsa, ineklere saman at.

Sinem sarma sar.













# Sıla susamlı simit