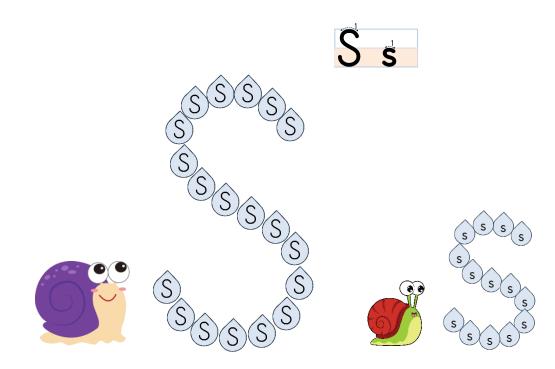

Adında "s" sesi olan varlıkların altında bulunan kutucuğu boyayalım.



Adı "s" sesi ile başlayan varlıkların kutucuğunu boyayalım.













Salyangoz, içinde "S — s" harfi yazan su damlalarını takip edecek. Siz de parmağınızla salyangozun yolunu çizin.





🥵 Küçük s harfini yazalım.







Büyük "S" harfini yazalım











# ILKOKULNET ....













sa" ve "se" heceleri ile yeni kelimeler olușturup yazalım.

|    | rı           | sarı |  |      | → ne  | sene |
|----|--------------|------|--|------|-------|------|
|    | ► at         |      |  |      | → rin |      |
|    | <b>→</b> man |      |  |      | → lam |      |
|    | kal          |      |  |      | → na  |      |
| sa | → tır        |      |  | se   | 📕 lin |      |
|    | → na         |      |  |      | lim   |      |
| -  | <b>→</b> nat |      |  |      | → ma  |      |
|    | → lon        |      |  | → ra |       |      |
|    | 🕨 kar        |      |  |      | - rum |      |

Labirentten geçerek sincabi palamuda ulaştırın.



## 



# Esma, süt sat.





# lsa, inekle