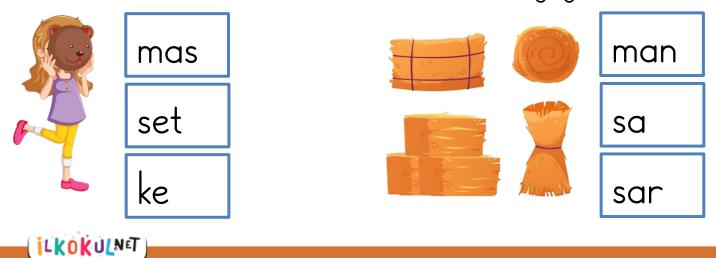

|      |  | → ra |       |      |
|    | 🕨 kar        |      |  |      | - rum |      |

Labirentten geçerek sincabi palamuda ulaştırın.



## 



# Esma, süt sat.





# lsa, ineklere saman at.

Sinem sarma sar.













# Sıla susamlı simit al.



🖗 Metinleri okuyalım. İstediğimiz bir metni yazalım.



Sesli sesli anlat.

MASAI

Esin'e masal anlat.





İsmail simit sat.

SAT

Sinem'e simit sat.

simit

Susamlı simit sat.



Eșleștirerek cümle olușturalım. Cümleleri yazalım.



|                | <br>Ŭ |       |
|----------------|-------|-------|
| Selim soru     |       | ●sat  |
| Koluna saat    |       | ∙tak  |
| Susamlı simit  |       | ∙kes  |
| Sinan sakalını |       | ••sor |
|                |       |       |

Selim soru sor.

Resimleri oluşturan heceleri bulun ve boyayın.