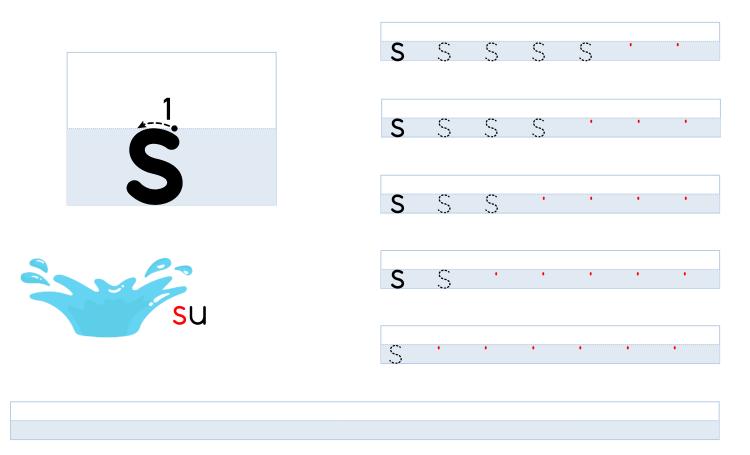

Adında "s" sesi olan varlıkların altında bulunan kutucuğu boyayalım.



Adı "s" sesi ile başlayan varlıkların kutucuğunu boyayalım.













Salyangoz, içinde "S — s" harfi yazan su damlalarını takip edecek. Siz de parmağınızla salyangozun yolunu çizin.





🥵 Küçük s harfini yazalım.







Büyük "S" harfini yazalım











# ILKOKULNET ....













sa" ve "se" heceleri ile yeni kelimeler olușturup yazalım.

|    | rı           | sarı |  |      | → ne  | sene |
|----|--------------|------|--|------|-------|------|
|    | ► at         |      |  |      | → rin |      |
|    | <b>→</b> man |      |  |      | → lam |      |
|    | kal          |      |  |      | → na  |      |
| sa | → tır        |      |  | se   | 📕 lin |      |
|    | → na         |      |  |      | lim   |      |
| -  | <b>→</b> nat |      |  |      | → ma  |      |
|    | → lon        |      |  | → ra |       |      |
|    | 🕨 kar        |      |  |      | - rum |      |

Labirentten geçerek sincabi palamuda ulaştırın.



## 



# Esma, süt sat.





# lsa, ineklere saman at.

Sinem sarma sar.