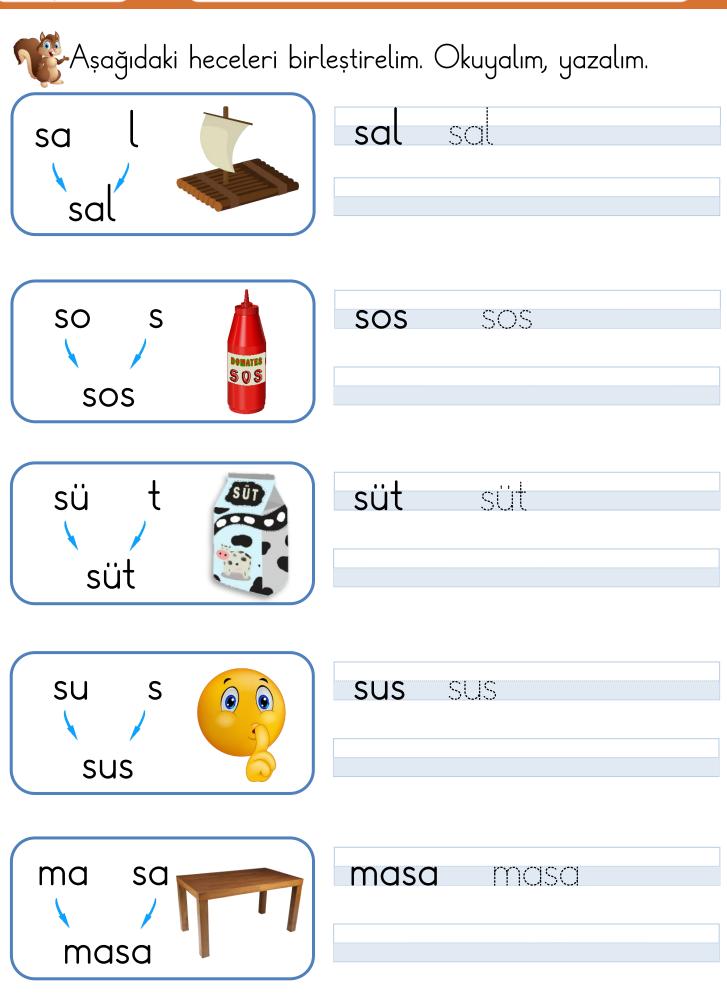

Adında "s" sesi olan varlıkların altında bulunan kutucuğu boyayalım.



Adı "s" sesi ile başlayan varlıkların kutucuğunu boyayalım.













Salyangoz, içinde "S — s" harfi yazan su damlalarını takip edecek. Siz de parmağınızla salyangozun yolunu çizin.





🥵 Küçük s harfini yazalım.







Büyük "S" harfini yazalım











# ILKOKULNET ....













sa" ve "se" heceleri ile yeni kelimeler olușturup yazalım.

|    | rı           | sarı |  |      | → ne  | sene |
|----|--------------|------|--|------|-------|------|
|    | ► at         |      |  |      | → rin |      |
|    | <b>→</b> man |      |  |      | → lam |      |
|    | kal          |      |  |      | → na  |      |
| sa | → tır        |      |  | se   | 📕 lin |      |
|    | → na         |      |  |      | lim   |      |
| -  | <b>→</b> nat |      |  |      | → ma  |      |
|    | → lon        |      |  | → ra |       |      |
|    | 🕨 kar        |      |  |      | - rum |      |

Labirentten geçerek sincabi palamuda ulaştırın.



## 



# Esma, süt sat.





# lsa, ineklere saman at.

Sinem sarma sar.













# Sıla susamlı simit al.



🖗 Metinleri okuyalım. İs