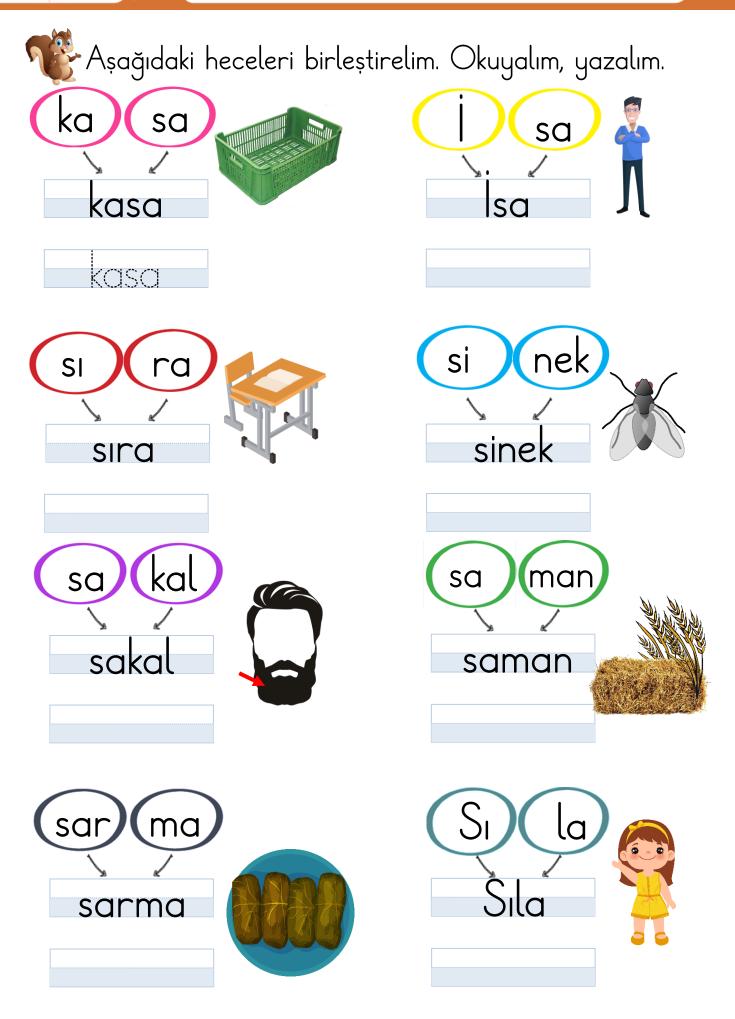

Adında "s" sesi olan varlıkların altında bulunan kutucuğu boyayalım.



Adı "s" sesi ile başlayan varlıkların kutucuğunu boyayalım.













Salyangoz, içinde "S — s" harfi yazan su damlalarını takip edecek. Siz de parmağınızla salyangozun yolunu çizin.





🥵 Küçük s harfini yazalım.







Büyük "S" harfini yazalım











# ILKOKULNET ....













sa" ve "se" heceleri ile yeni kelimeler olușturup yazalım.

|    | rı           | sarı |  |      | → ne  | sene |
|----|--------------|------|--|------|-------|------|
|    | ► at         |      |  |      | → rin |      |
|    | <b>→</b> man |      |  |      | → lam |      |
|    | kal          |      |  |      | → na  |      |
| sa | → tır        |      |  | se   | 📕 lin |      |
|    | → na         |      |  |      | lim   |      |
| -  | <b>→</b> nat |      |  |      | → ma  |      |
|    | → lon        |      |  | → ra |       |      |
|    | 🕨 kar        |      |  |      | - rum |      |

Labirentten geçerek sincabi palamuda ulaştırın.



## 



# Esma, süt sat.





# lsa, ineklere saman at.

Sinem sarma sar.













# Sıla susamlı simit al.



🖗 Metinleri okuyalım. İste