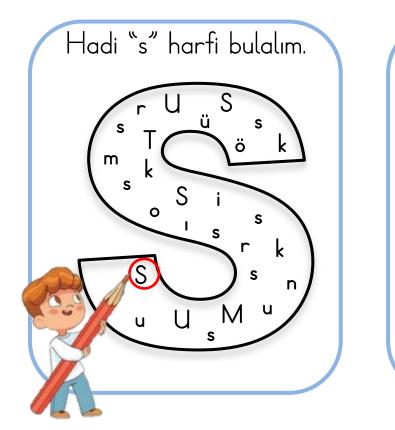

Adında "s" sesi olan varlıkların altında bulunan kutucuğu boyayalım.

Adı "s" sesi ile başlayan varlıkların kutucuğunu boyayalım.

Salyangoz, içinde "S — s" harfi yazan su damlalarını takip edecek. Siz de parmağınızla salyangozun yolunu çizin.