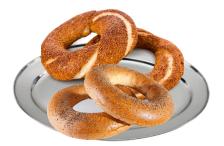

# Sıla susamlı simit al.

🖗 Metinleri okuyalım. İstediğimiz bir metni yazalım.

Sesli sesli anlat.

MASAI

Esin'e masal anlat.

İsmail simit sat.

SAT

Sinem'e simit sat.

simit

Susamlı simit sat.

Eșleștirerek cümle olușturalım. Cümleleri yazalım.

|                | <br>Ŭ |       |
|----------------|-------|-------|
| Selim soru     |       | ●sat  |
| Koluna saat    |       | ∙tak  |
| Susamlı simit  |       | ∙kes  |
| Sinan sakalını |       | ••sor |
|                |       |       |