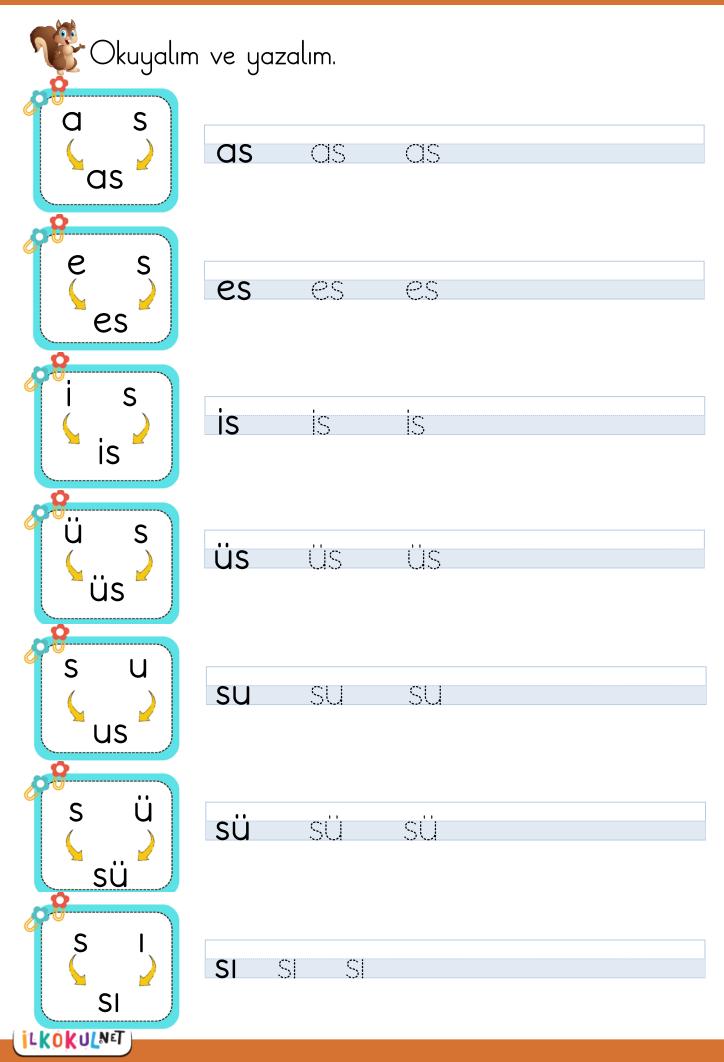

Adında "s" sesi olan varlıkların altında bulunan kutucuğu boyayalım.



Adı "s" sesi ile başlayan varlıkların kutucuğunu boyayalım.













Salyangoz, içinde "S — s" harfi yazan su damlalarını takip edecek. Siz de parmağınızla salyangozun yolunu çizin.





🥵 Küçük s harfini yazalım.







Büyük "S" harfini yazalım











# ILKOKULNET ....













sa" ve "se" heceleri ile yeni kelimeler olușturup yazalım.

|    | rı           | sarı |  |      | → ne  | sene |
|----|--------------|------|--|------|-------|------|
|    | ► at         |      |  |      | → rin |      |
|    | <b>→</b> man |      |  |      | → lam |      |
|    | kal          |      |  |      | → na  |      |
| sa | → tır        |      |  | se   | 📕 lin |      |
|    | → na         |      |  |      | lim   |      |
| -  | <b>→</b> nat |      |  |      | → ma  |      |
|    | → lon        |      |  | → ra |       |      |
|    | 🕨 kar        |      |  |      | - rum |      |

Labirentten geçerek sincabi palamuda ulaştırın.



## 



# Esma, süt sat.





# lsa, ineklere saman at.

Sinem sarma sar.













# Sıla susamlı simit al.



🖗 Metinleri okuyalım.