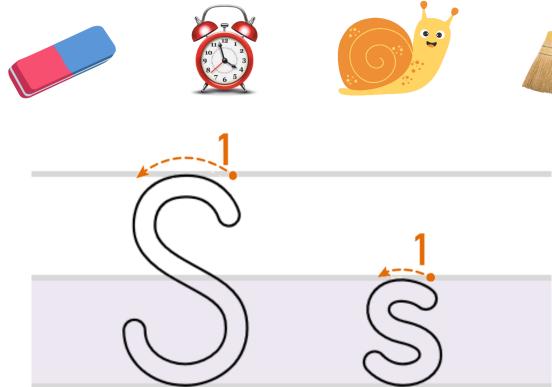

Adında "s" sesi olan varlıkların altında bulunan kutucuğu boyayalım.



Adı "s" sesi ile başlayan varlıkların kutucuğunu boyayalım.













Salyangoz, içinde "S — s" harfi yazan su damlalarını takip edecek. Siz de parmağınızla salyangozun yolunu çizin.





🥵 Küçük s harfini yazalım.







Büyük "S" harfini yazalım











# ILKOKULNET ....













sa" ve "se" heceleri ile yeni kelimeler olușturup yazalım.

|    | rı           | sarı |  |      | → ne  | sene |
|----|--------------|------|--|------|-------|------|
|    | ► at         |      |  |      | → rin |      |
|    | <b>→</b> man |      |  |      | → lam |      |
|    | kal          |      |  |      | → na  |      |
| sa | → tır        |      |  | se   | 📕 lin |      |
|    | → na         |      |  |      | lim   |      |
| -  | <b>→</b> nat |      |  |      | → ma  |      |
|    | → lon        |      |  | → ra |       |      |
|    | 🕨 kar        |      |  |