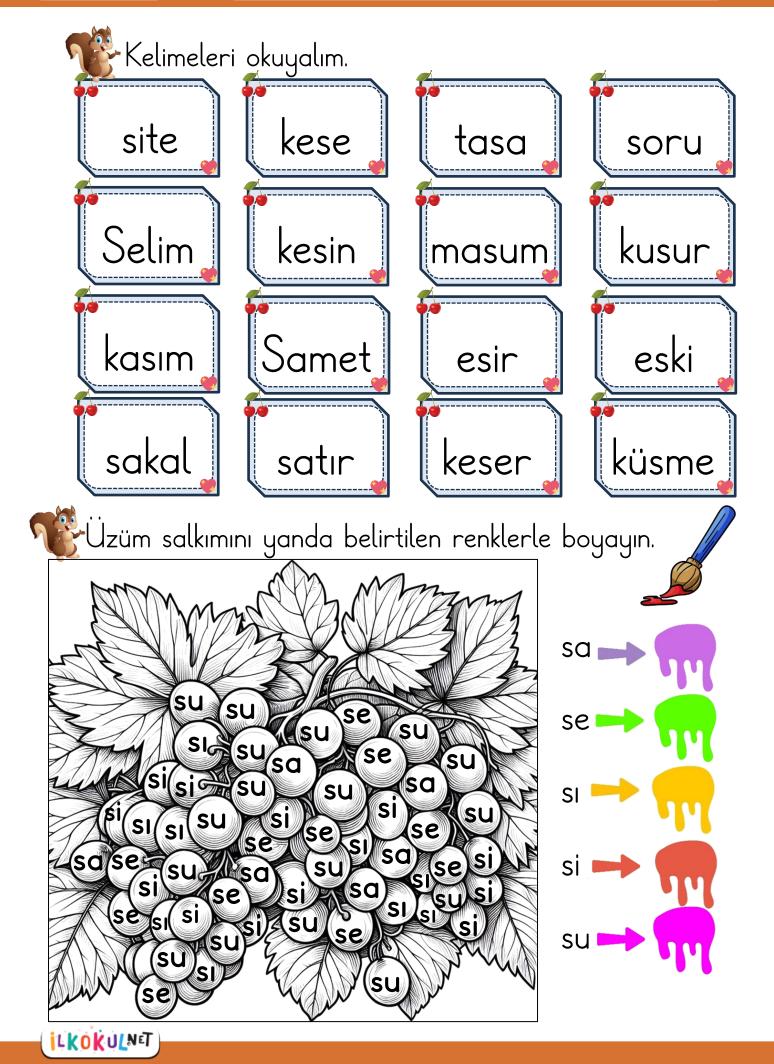

Adında "s" sesi olan varlıkların altında bulunan kutucuğu boyayalım.



Adı "s" sesi ile başlayan varlıkların kutucuğunu boyayalım.













Salyangoz, içinde "S — s" harfi yazan su damlalarını takip edecek. Siz de parmağınızla salyangozun yolunu çizin.





🥵 Küçük s harfini yazalım.







Büyük "S" harfini yazalım











# ILKOKULNET ....













sa" ve "se" heceleri ile yeni kelimeler olușturup yazalım.

|    | rı           | sarı |  |      | → ne  | sene |
|----|--------------|------|--|------|-------|------|
|    | ► at         |      |  |      | → rin |      |
|    | <b>→</b> man |      |  |      | → lam |      |
|    | kal          |      |  |      | → na  |      |
| sa | → tır        |      |  | se   | 📕 lin |      |
|    | → na         |      |  |      | lim   |      |
| -  | <b>→</b> nat |      |  |      | → ma  |      |
|    | → lon        |      |  | → ra |       |      |
|    | 🕨 kar        |      |  |      | - rum |      |

Labirentten geçerek sincabi palamuda ulaştırın.



## 



# Esma, süt sat.





# lsa, ineklere saman at.

Sinem sarma sar.













# Sıla susamlı simit al.



🖗 Metinleri okuyalım. İstediği